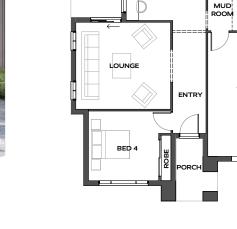

ALFRESCO

LIVING

STUDY

COURTYARD

## FOR THE LIFE YOU LOVE

BED 1

DINING

0

0

WIP

WIR

BED 2

wc

BED 3

GARAGE

ROBE

ARISTAHOMES.COM.AU