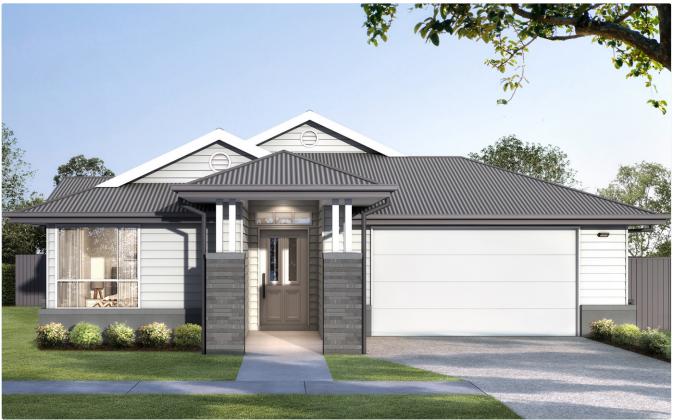

## **GEORGINA 292**

| ALFRESCO              | 3.6m x 5.2m | DINING  | 5.2m x 3.3m |
|-----------------------|-------------|---------|-------------|
| BED 1                 | 4.9m x 3.8m | GARAGE  | 6.8m x 6.0m |
| BED 2                 | 3.0m x 2.8m | KITCHEN | 3.9m x 2.8m |
| BED 3                 | 3.2m x 3.0m | LIVING  | 5.0m x 3.6m |
| BED 4                 | 3.4m x 3.4m | LOUNGE  | 4.6m x 4.2m |
| COURTYARD 2.6m x 2.3m |             |         |             |